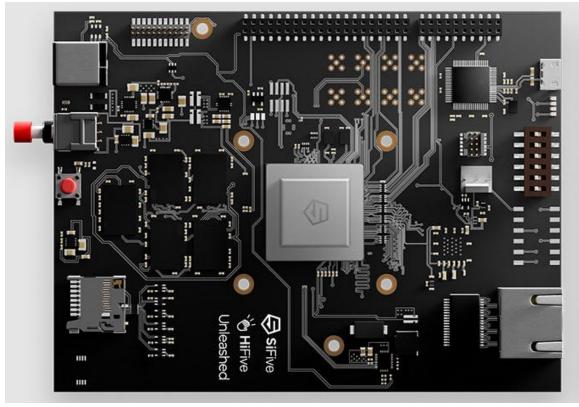

## Performance characteristics of the SiFive U540 RISC V CPU

**Thesis** 

Play with an HiFive Unleashed dev board with a SiFive U540 64 Bit RISC V CPU and figure out how well it performs in various different scenarios.

Sounds interesting? Send me an email and we'll find something.

More information on the dev board:

https://www.sifive.com/boards/hifive-unleashed

**Contact** 

Paul Emmerich emmericp@net.in.tum.de